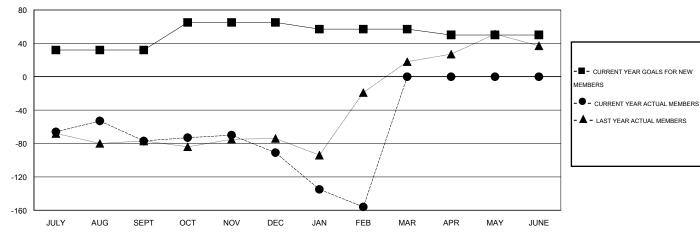

### GOALS AND ACTUAL MEMBERS CUMULATIVE

| DROPPED CLUBS: 2  DROPPED MEMBERS |                | 57 CLUBS OF 85 ADDED 1 OR MORE<br>NEW MEMBERS | GENDER DISTRIBUTION  MALE 1,471 (60.44%)  FEMALE 963 (39.56%) |            |
|-----------------------------------|----------------|-----------------------------------------------|---------------------------------------------------------------|------------|
| DECEASED  CLUB CANCELLED  OTHER   | 19<br>0<br>302 | CLICK HERE FOR HEALTH ASSESSMENT DATA         | FAMILY UNIT MEMBERS HEAD OF HOUSEHOLD                         | 419<br>206 |
| TOTAL                             | 321            |                                               | NON-HEAD OF HOUSEHOLD                                         | 213        |