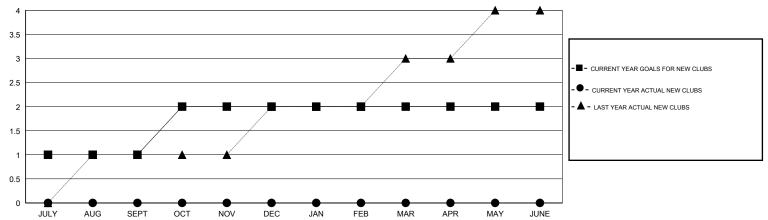

| 32                 | 77                                  | 154                | -77              |
| OCT/NOV/DEC   | 1                | 0                 | 0                | 0                | OCT/NOV/DEC           | 33                 | 49                                  | 63                 | -14              |
| JAN/FEB/MAR   | 0                | 0                 | 0                | 0                | JAN/FEB/MAR           | -8                 | 40                                  | 105                | -65              |
| APR/MAY/JUNE  | 0                | 0                 | 0                | 0                | APR/MAY/JUNE          | -7                 | 0                                   | 0                  | 0                |

#### GOALS AND ACTUAL NEW CLUBS CUMULATIVE



### GOALS AND ACTUAL MEMBERS CUMULATIVE



| DROPPED CLUBS: 2  DROPPED MEMBERS |                | 57 CLUBS OF 85 ADDED 1 OR MORE<br>NEW MEMBERS | GENDER DISTRIBUTION  MALE 1,471 (60.44%)  FEMALE 963 (39.56%) |            |
|-----------------------------------|----------------|-----------------------------------------------|---------------------------------------------------------------|------------|
| DECEASED  CLUB CANCELLED  OTHER   | 19<br>0<br>302 | CLICK HERE FOR HEALTH ASSESSMENT DATA         | FAMILY UNIT MEMBERS HEAD OF HOUSEHOLD                         | 419<br>206 |
| TOTAL                             | 321            |                                               | NON-HEAD OF HOUSEHOLD                                         | 213        |